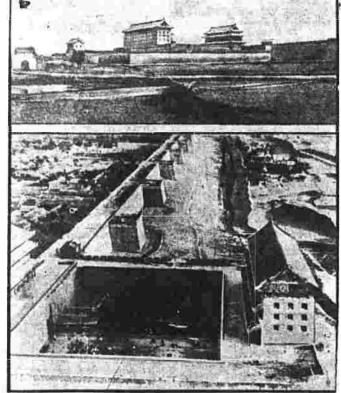

Ancient City Prison for Chiang

Within the massive battlemented walls of picturesque Sian Fu, \$000-year-old capital of Shensi province, China, Premier Chiang Kal-shek was held captive after his abduction by Marshal Chang Hsuch-liang. The upper photo shows the north gate of the city. The buildings flanking it are seen also in the lower photo, at left and right of the square courtyard, which is enclosed by the huge double gate. Clusters of homes are seen at the left and a busy group of inhabitants inside the courtyard, which contains the city